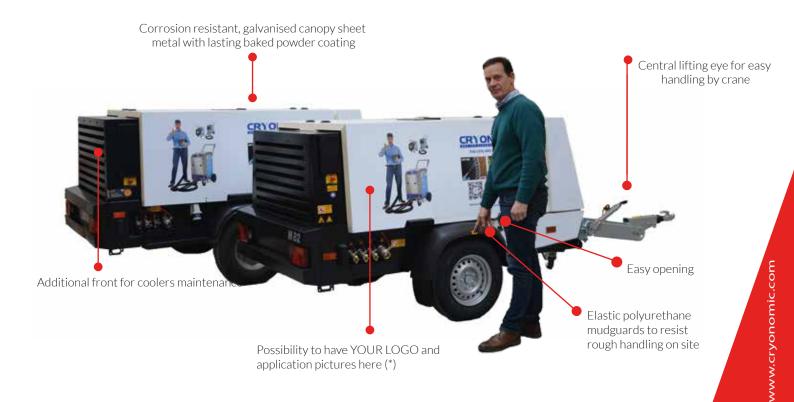

## **FEATURES & BENEFITS**

- Stable regulation with large speed range, reduces fuel consumption
- Discharged starting of the engine **soft start** with compressor off load
- **Bolted individual panels** with detachable insulating mats low-cost and quick replacement
- Robust plastic protection protects the lighting elements
- **Hot-galvanised trailer chassis** including individual adoption longlife and versatile
- Large fuel filter with water separator and manual filling pump

(\*) Contact us for more information to personalise your compressor with your own logo and application picture (optional).

CRYONOMIC®
Kleimoer 3 - B-9030 Gent - Belgium
Tel: +32 9 216 76 90
info@cryonomic.com
www.cryonomic.com
CRYONOMIC® is a registered trademark of ARTIMPEX N.V.