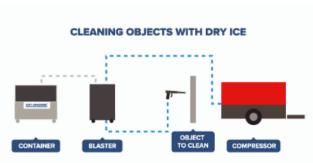

## CRYONOMIC® Air Compressor (CAC) for dry ice blasters

- Integrated with an after cooler
- Special re-heater for dry ice blasting
- ✓ Ultra fine filters for compressed air quality according to German standard ZTV-ING Teil 3, Abs. 4