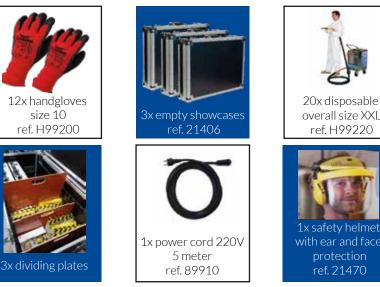

## Contents of the toolbox:

CRYONOMIC<sup>®</sup> has a worldwide network. Contact your dealer for any information:

overall size XXL ref. H99220

with ear and face protection ref. 21470

CRYONOMIC

ref. H99210

1x earthcable set 5 meter ref. Q10300

**CRYONOMIC®** Kleimoer 3 - B-9030 Gent - Belgium Tel: +32 9 216 76 90 - Fax: +32 9 216 76 91 info@crvonomic.com www.cryonomic.com CRYONOMIC<sup>®</sup> is a registered trademark of ARTIMPEX N.V.

200x ear plugs ref. H99230 🚽

1x moveable box ref. 21464