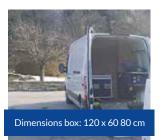

This toolbox does not take that much space in your van and stores all accessories nicely!