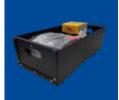

The CRYONOMIC<sup>®</sup> toolbox (ref. 21460) is perfect to transport:

- your accessory boxes
- two hose sets
- and is provided with an empty space to store the CRYONOMIC<sup>®</sup> abrasive module!

The toolbox that is used to arrive fully equiped to the place of the cleaning job or to give professional demonstrations, is delivered with a complete range of personal protection material for dry ice blasting.

This toolbox does not take that much space in your van and stores all accessories nicely!

## Contents of the toolbox:

CRYONOMIC<sup>®</sup> has a worldwide network. Contact your dealer for any information:

overall size XXL ref. H99220

with ear and face protection ref. 21470

CRYONOMIC

ref. H99210