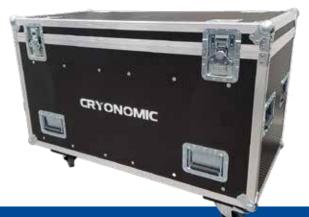

The CRYONOMIC<sup>®</sup> toolbox (ref. 21460) is perfect to transport:

- your accessory boxes
- two hose sets
- and is provided with an empty space to store the CRYONOMIC<sup>®</sup> abrasive module!

The toolbox that is used to arrive fully equiped to the place of the cleaning job or to give professional demonstrations, is delivered with a complete range of personal protection material for dry ice blasting.