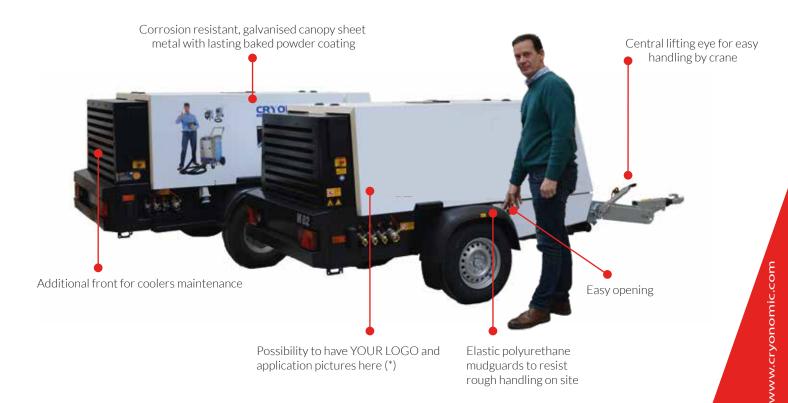

## CRYONOMIC® Air Compressor (CAC) for dry ice blasters

rough handling on site

- Integrated with an after cooler
- Special re-heater for dry ice blasting
- Ultra fine filters for compressed air quality according to German standard ZTV-ING Teil 3, Abs. 4

## **FEATURES & BENEFITS**

- Stable regulation with large speed range, reduces fuel consumption
- Discharged starting of the engine **soft start** with compressor off load
- **Bolted individual panels** with detachable insulating mats low-cost and quick replacement
- Robust plastic protection protects the lighting elements
- **Hot-galvanised trailer chassis** including individual adoption longlife and versatile
- Large fuel filter with water separator and manual filling pump

(\*) Contact us for more information to personalise your compressor with your own logo and application pictures (optional).

CRYONOMIC®
Kleimoer 3 - B-9030 Gent - Belgium
Tel: +32 9 216 76 90 - Fax: +32 9 216 76 91
info@cryonomic.com
www.cryonomic.com
CRYONOMIC® is a registered trademark of ARTIMPEX N.V.