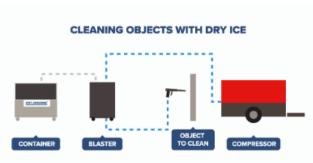

## CRYONOMIC® Air Compressor (CAC) for dry ice blasters

rough handling on site

- Integrated with an after cooler
- Special re-heater for dry ice blasting
- Ultra fine filters for compressed air quality according to German standard ZTV-ING Teil 3, Abs. 4